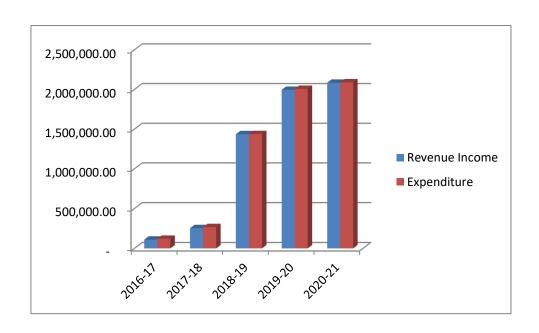

There is an increase in revenue income but the expenditure increased more substantially.

REVENUE, EXPENDITURE & DEFICIT FOR FIVE YEARS

|         | Revenue      |              |             |
|---------|--------------|--------------|-------------|
| Year    | Income       | Expenditure  | Deficit     |
| 2016-17 | 110,000.00   | 120,432.00   | (10,432.00) |
| 2017-18 | 254,000.00   | 267,479.00   | (13,479.00) |
| 2018-19 | 1,435,942.00 | 1,437,754.00 | (1,812.00)  |
| 2019-20 | 1,995,131.00 | 2,007,349.50 | (12,218.50) |
| 2020-22 | 2,084,799.00 | 2,090,176.00 | (5,377.00)  |

## **COMPARISION OF INCOME & EXPENDITURE FOR LAST FIVE YEARS**

**DEFICIT FOR LAST FIVE YEARS** 